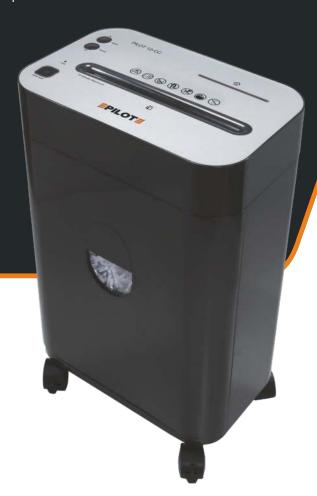

## Pilot - 12 CC

It is a 12-sheet cross cut, plastic bin shredder making it suitable for small office and home settings.

Equipped with automatic start/stop facility and is capable of shredding paper, clips, staples and CDs.

## TECHNICAL DATA

| Feed opening, mm           | 220  |
|----------------------------|------|
| Shred width, mm            | 4x33 |
| Performance in sheets*     | 12   |
| Security level**           | 3    |
| Shred speed, metre/min     | 2.7  |
| Power connection, Volts    | 220  |
| Electrical consumption, Kw | 0.18 |
| Capacity, Litres           | 16.8 |
|                            |      |

| Dimensions, mm H, W, I | 456 x 330 x 218 |       |            |
|------------------------|-----------------|-------|------------|
| Weight in Kg (approx.) | 6.8 K           | g     |            |
| Photocell controlled   | No              |       |            |
| Warranty               | 12 m            | onths | (Carry in) |
| Sound level (Db) —     | No Load         | 66    |            |
|                        | Load            | 70    |            |
| Rating (Min) —         | Working         | 3     |            |
|                        | Idle            | 30    |            |
|                        |                 |       |            |