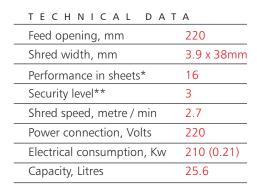

## Deskside Office Shredder Pilot - 16 CC

This cross cut / strip cut shredder with a subtle yet magnificent design is perfect for offices. It is equipped with electronic and digital control system. It also has an alarm signal that goes off when the paper bin is full. It accepts disks, cards, staples and clips.

\*Paper A 4, 70 g/m<sup>2</sup> \*\*As per DIN 32 757 standard

CE