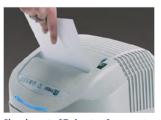

Shreds up to 27 sheets of paper at a time by inserting them into the wide and convenient throat.

Shreds CDs, DVDs and credit cards by inserting them into the wide and convenient throat.

Easy emptying operations: removable waste bin that does not require lifting the cutting head. No need of plastic bag.