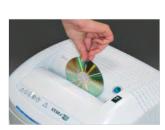

## MAIN FEATURES

Straight-cut shredder. A shredding capacity of up to 27 sheets at a time makes it convenient and easy to operate. Shreds CDs, DVDs and credit cards by inserting them into the wide and convenient throat. Low noise motor is featuring 24 hour continuous duty operations without overheating or duty cycles. Carbon hardened cutting knives unaffected by staples and clips.

Shreds up to 27 sheets of paper at a time by inserting them into the wide and convenient throat.

Shreds CDs, DVDs and credit cards by inserting them into the wide and convenient throat.

Easy emptying operations: removable waste bin that does not require lifting the cutting head. No need of plastic bag.