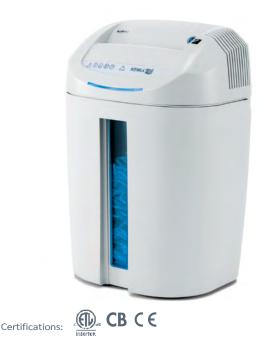

## MAIN FEATURES

Straight-cut shredder. A shredding capacity of up to 27 sheets at a time makes it convenient and easy to operate. Shreds CDs, DVDs and credit cards by inserting them into the wide and convenient throat. Low noise motor is featuring 24 hour continuous duty operations without overheating or duty cycles. Carbon hardened cutting knives unaffected by staples and clips.

Equipped with the Energy Smart System with efficient optically illuminated indicator for power saving stand-by mode and environmental protection. Removable waste bin for easy emptying with a front transparent window indicating the level of the shredded paper; does not require plastic bags.

- Continuous duty shredding: 24 hour continuous duty motor without overheating and duty cycles. Motor thermal protection.
- Carbon hardened steel cutting knives unaffected by staples and clips
- Energy Smart System: the machine goes into power saving stand-by mode after just 8 seconds of non-operation
- Oil-free System: no need of lubrication and maintenance of cutting knives
- Start & Stop: automatic start and stop through electronic eyes with stand-by function
- **Safety Stop:** automatically stops at bin removal and/or full waste bin
- Automatic Reverse in case of jamming
- 38,5 litres removable waste bin for easy emptying operations
- Eco-friendly: does not require plastic bags
- Transparent front window to check the shreds level