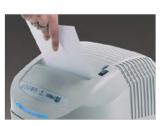

Shreds up to 14 sheets of paper at a time by inserting them into the wide and convenient throat.

Easy emptying operations: removable waste bin that does not require lifting the cutting head. No need of plastic bag.