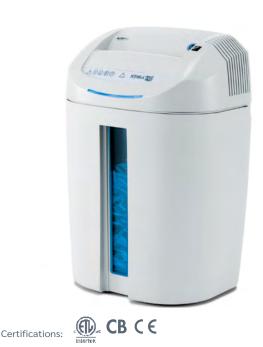

## MAIN FEATURES

Cross-cut shredder. A shredding capacity of up to 14 sheets at a time makes it convenient and easy to operate. Low noise motor is featuring 24 hour continuous duty operations without overheatings or duty cycles. Carbon hardened cutting knives unaffected by staples and clips.

KOBRA

99.105

Equipped with the Energy Smart System with efficient optically illuminated indicator for power saving stand-by mode and environmental protection. Removable waste bin for easy emptying with a front transparent window indicating the level of the shredded paper; does not require plastic bags.

- Continuous duty shredding: 24 hour continuous duty motor without overheating and duty cycles. Motor thermal protection.
- **Carbon hardened steel cutting knives** unaffected by staples and clips
- Energy Smart System: the machine goes into power saving stand-by mode after just 8 seconds of non-operation
- Start & Stop: automatic start and stop through electronic eyes with stand-by function
- Safety Stop: automatically stops at bin removal and/or full waste bin
- Automatic Reverse in case of jamming
- 38,5 litres removable waste bin for easy emptying operations
- **Eco-friendly:** does not require plastic bags
- Transparent front window to check the shreds level

Shreds up to 14 sheets of paper at a time by inserting them into the wide and convenient throat.

Easy emptying operations: removable waste bin that does not require lifting the cutting head. No need of plastic bag.