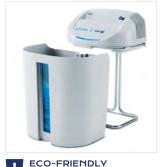

KOBRA

99.105

Equipped with the Energy Smart System with efficient optically illuminated indicator for power saving stand-by mode and environmental protection. Removable waste bin for easy emptying with a front transparent window indicating the level of the shredded paper; does not require plastic bags.

Shreds up to 14 sheets of paper at a time by inserting them into the wide and convenient throat.

Easy emptying operations: removable waste bin that does not require lifting the cutting head. No need of plastic bag.

**REMOVABLE BIN** 

ø