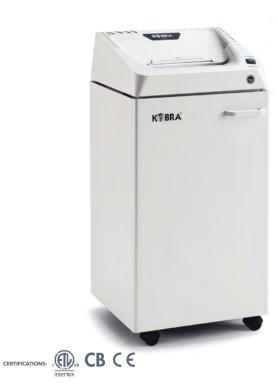

## KOBRA 260.1 C4

CLASSIC LINE SHREDDER FOR MEDIUM SIZED OFFICES

| Manufacturer: | ELCOMAN srl     |
|---------------|-----------------|
| Brand:        | KOBRA           |
| Model:        | KOBRA 260.1 C4  |
| Article Code: | 99.919          |
| EAN Code:     | 8 026064 999199 |
|               |                 |

## MAIN FEATURES

Cross-cut shredder equipped with heavy duty chain drive system with metal gears. Carbon hardened cutting knives unaffected by staples and clips: high precision design of cutting knives allows high shred loads with low power consumption.

- Super Potential Power Unit: heavy duty chain drive system with steel gears
- Continuous duty shredding: 24 hour continuous duty motor without overheating and duty cycles
- Carbon hardened steel cutting knives unaffected by staples and clips
- Energy Smart System: the machine goes into power saving stand-by mode after just 8 seconds of non-operation
- Start & Stop: automatic start and stop through electronic eyes with stand-by function
- **Safety Stop:** automatically stops at open door and/or full waste bin
- Automatic Reverse System in case of jamming
- 80 litre high volume cabinet mounted on casters