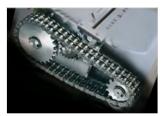

## MAIN FEATURES

Cross-cut shredder equipped with heavy duty chain drive system with metal gears. Carbon hardened cutting knives unaffected by staples and clips: high precision design of cutting knives allows high shred loads with low power consumption.

- Super Potential Power Unit: heavy duty chain drive system with steel gears
- Continuous duty shredding: 24 hour continuous duty motor without overheating and duty cycles
- Carbon hardened steel cutting knives unaffected by staples and clips
- Energy Smart System: the machine goes into power saving stand-by mode after just 8 seconds of non-operation
- Start & Stop: automatic start and stop through electronic eyes with stand-by function
- **Safety Stop:** automatically stops at open door and/or full waste bin
- Automatic Reverse System in case of jamming
- 80 litre high volume cabinet mounted on casters

SUPER POTENTIAL **POWER UNIT** 

+C CARBON HARDENED STEEL CUTTING KNIVES unaffected by staples and clips.