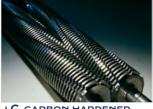

## MAIN FEATURES

Cross-cut shredder equipped with heavy duty chain drive system with metal gears. Carbon hardened cutting knives unaffected by staples and clips: high precision design of cutting knives allows high shred loads with low power consumption.

- Super Potential Power Unit: heavy duty chain drive system with steel gears
- Continuous duty shredding: 24 hour continuous duty motor without overheating and duty cycles
- Carbon hardened steel cutting knives unaffected by staples and clips
- Energy Smart System: the machine goes into power saving stand-by mode after just 8 seconds of non-operation
- Start & Stop: automatic start and stop through electronic eyes with stand-by function
- **Safety Stop:** automatically stops at open door and/or full waste bin
- Automatic Reverse System in case of jamming
- 80 litre high volume cabinet mounted on casters

SUPER POTENTIAL **POWER UNIT** 

+C CARBON HARDENED STEEL CUTTING KNIVES unaffected by staples and clips.