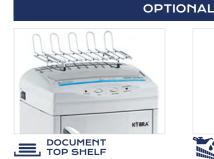

## Document top shelf to save office space (space saving design).

KT BRA

EXTERNAL AUTOMATIC OILER (ACCU-FLOW)

Automatically lubricates cutting knives during the shredding operation.