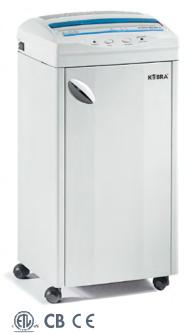

## **KOBRA 260 C4**

## CLASSIC LINE CROSS-CUT SHREDDER FOR MEDIUM SIZED OFFICES

Manufacturer: **ELCOMAN** srl **KOBRA** Model: KOBRA 260 C4 Article Code: 99.531 EAN Code: 8 026064 995313

| Throat width:                                | 260 mm                                                                                                                                                                                   |
|----------------------------------------------|------------------------------------------------------------------------------------------------------------------------------------------------------------------------------------------|
| Shred size:                                  | 3,5 x 30 mm cross cut                                                                                                                                                                    |
| Security level<br>ISO/IEC 21964 (DIN 66399): | P-4 T-4 E-3 F-1                                                                                                                                                                          |
| Paper capacity* (sheets at a time):          | 15-17 sheets (A4 70gr) / 13-15 sheets (A4 80gr)                                                                                                                                          |
| Shreddable materials:                        | Paper, Credit cards, Credit cards with chip, Film                                                                                                                                        |
| Waste bag volume:                            | 85 litres                                                                                                                                                                                |
| Speed**:                                     | 0,07 m/sec                                                                                                                                                                               |
| Noise level (idle/shredding):                | : 58-61 dB(A)                                                                                                                                                                            |
| Voltage:                                     | 230 Volt                                                                                                                                                                                 |
| Power:                                       | 460 Watt                                                                                                                                                                                 |
| Dimensions (WxDxH):                          | 43 x 31 x 83 cm                                                                                                                                                                          |
| Weight (net/gross):                          | 30/35 Kg — PACKAGING: 1 UNIT PER BOX                                                                                                                                                     |
| Datasheet n.39 rev.3                         | * Capacity varies based on supply power, weight, quality and grain of paper, operating temperature and blade lubrication.  ** Speed calculated at 60 Hz as knife outside diameter x rpm. |

## MAIN FEATURES

Cross-cut shredder with high quality steel cabinet mounted on casters. Equipped with heavy duty chain drive system with metal gears and carbon hardened cutting knives unaffected by staples and clips. Motor thermal protection: 24 hour continuous duty operations without overheating or duty cycles. Energy Smart System for the environmental protection and energy cost saving: light indicators are turned on while the machine is shredding and switched off for zero consumption.