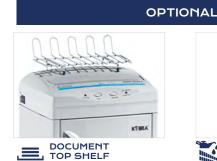

Document top shelf to save office space (space saving design).

Automatically lubricates cutting knives during the shredding operation.