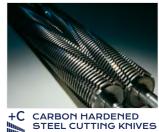

## MAIN FEATURES

Cross-cut shredder with high quality steel cabinet mounted on casters. Equipped with heavy duty chain drive system with metal gears and carbon hardened cutting knives unaffected by staples and clips. Motor thermal protection: 24 hour continuous duty operations without overheating or duty cycles. Energy Smart System for the environmental protection and energy cost saving: light indicators are turned on while the machine is shredding and switched off for zero consumption.

- Super Potential Power Unit: heavy duty chain drive system with steel gears
- Continuous duty shredding: 24 hour continuous duty motor without overheating and duty cycles
- Carbon hardened steel cutting knives unaffected by staples and clips
- Energy Smart System: with optical indicators for power saving stand-by mode
- Start & Stop: automatic start and stop through electronic eyes with stand-by function
- Safety Stop: automatically stops at open door and/or full waste bin
- Automatic Reverse System in case of jamming
- High quality steel cabinet mounted on casters, easy to empty 85 litre collection bag