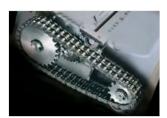

## MAIN FEATURES

Cross-cut shredder equipped with heavy duty chain drive system with metal gears. Carbon hardened cutting knives unaffected by staples and clips: high precision design of cutting knives allows high shred loads with low power consumption.

0 SUPER POTENTIAL POWER UNIT

unaffected by staples and clips.