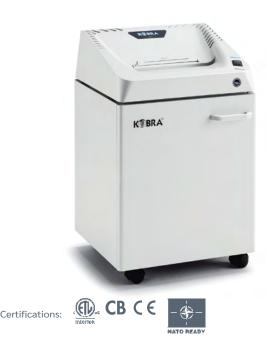

## KOBRA 240.1 C4

CLASSIC LINE SHREDDER PERSONAL USE AND SMALL/MEDIUM OFFICES

| Manufacturer: | ELCOMAN srl     |
|---------------|-----------------|
| Brand:        | KOBRA           |
| Model:        | KOBRA 240.1 C4  |
| Article Code: | 99.912          |
| EAN Code:     | 8 026064 999120 |
|               |                 |

| Throat width:                                | 240 mm                                                                                                                                                                                     |
|----------------------------------------------|--------------------------------------------------------------------------------------------------------------------------------------------------------------------------------------------|
| Shred size:                                  | 3,5 x 30 mm cross cut                                                                                                                                                                      |
| Security level<br>ISO/IEC 21964 (DIN 66399): | P-4 O-3 T-4 E-3 F-1                                                                                                                                                                        |
| Paper capacity*<br>(sheets at a time):       | 15-17 sheets (A4 70gr) / 13-15 sheets (A4 80gr)                                                                                                                                            |
| Shreddable materials:                        | Paper, Credit cards, Credit cards with chip,<br>CDs/DVDs, Film                                                                                                                             |
| Waste bag volume:                            | 40 litres                                                                                                                                                                                  |
| Speed**:                                     | 0,07 m/sec                                                                                                                                                                                 |
| Noise level:                                 | 58-61 dB(A)                                                                                                                                                                                |
| Voltage:                                     | 230 Volt                                                                                                                                                                                   |
| Power:                                       | 500 Watt                                                                                                                                                                                   |
| Dimensions (WxDxH):                          | 40 x 36 x 64 cm                                                                                                                                                                            |
| Weight:                                      | 24 Kg                                                                                                                                                                                      |
| Datasheet n.20 rev.3                         | * Capacity varies based on supply power, weight, quality and grain of<br>paper, operating temperature and blade lubrication. ** Speed calculated at 60 Hz as knife outside diameter x rpm. |