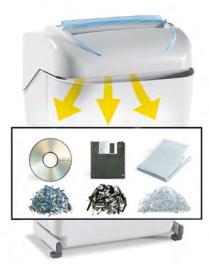

## KOBRA 240 C4 Turbo

CLASSIC LINE SHREDDER PERSONAL USE AND SMALL/MEDIUM OFFICES

| Throat width:                                | 240 mm                                                                                                                                                                                     |
|----------------------------------------------|--------------------------------------------------------------------------------------------------------------------------------------------------------------------------------------------|
| Shred size:                                  | 3,5 x 30 mm cross cut                                                                                                                                                                      |
| Security level<br>ISO/IEC 21964 (DIN 66399): | P-4 O-3 T-4 E-3 F-1                                                                                                                                                                        |
| Paper capacity*<br>(sheets at a time):       | 24-26 sheets (A4 70gr) / 19-21 sheets (A4 80gr)                                                                                                                                            |
| Shreddable materials:                        | Paper, Credit cards, Credit cards with chip,<br>CDs/DVDs, Floppy-disks, Film                                                                                                               |
| Waste bin capacity:                          | 35 litres                                                                                                                                                                                  |
| Speed**:                                     | 0,028 m/sec                                                                                                                                                                                |
| Noise level:                                 | 58-61 dB(A)                                                                                                                                                                                |
| Voltage:                                     | 230 Volt                                                                                                                                                                                   |
| Power:                                       | 460 Watt                                                                                                                                                                                   |
| Dimensions (WxDxH):                          | 37 x 33 x 56 cm                                                                                                                                                                            |
| Weight (net/gross):                          | 17 Kg – Packaging: 1 unit per box                                                                                                                                                          |
| Datasheet n.29 rev.3                         | * Capacity varies based on supply power, weight, quality and grain of<br>paper, operating temperature and blade lubrication. ** Speed calculated at 60 Hz as knife outside diameter x rpm. |

## MAIN FEATURES

Cross-cut shredder equipped with heavy duty chain drive system with metal gears. Kobra 240 C4 TURBO featuring the "Turbo Boost System" for extra-shredding capacity can shred up to 26 sheets in one pass and eliminate paper jams. Carbon hardened cutting knives unaffected by staples and clips.