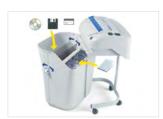

Motor thermal protection: 24 hour continuous duty operations without overheating or duty cycles. Energy Smart System with optical illuminated indicators for power saving stand-by mode and environmental protection. Equipped with a removable waste bin for easy empty operations, does not require lifting of the cutting head.

increased by 30%.

K BRA ELCOMAN SRL - Via Gorizia, 9 - 20813 Bovisio Masciago (MB) ITALY | Contacts: 📞 +39 0362 593584 🖂 kobra@elcoman.it 🏵 www.kobra.com

CONVENIENT REMOVABLE WASTE BIN for easy empty operations: does not require lifting the cutting head. Equipped with a mechanism to separate shredded paper from plastic shreds.