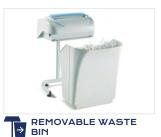

Energy Smart System with optical illuminated indicators for power saving stand-by mode and environmental protection. Equipped with a removable waste bin for easy empty operations, does not require plastic bags.

- Super Potential Power Unit: heavy duty chain drive system with steel gears
- Continuous duty shredding: 24 hour continuous duty motor without overheating and duty cycles. Motor thermal protection.
- Carbon hardened steel cutting knives unaffected by staples and clips
- Energy Smart System: power saving stand-by mode with optical illuminated indicators
- Start & Stop: automatic start and stop through electronic eyes with stand-by function
- Safety Stop: automatically stops at bin removal
- 35 litre removable waste bin for easy empty operations: does not require lifting the cutting head.
- **Eco-friendly:** does not require plastic bags.

Heavy duty chain drive with steel gears which offer reliability and resistance to wear.

Optical illuminated indicators for power saving stand-by mode.

for easy empty operations: does not require lifting the cutting head. Does not require plastic bags.