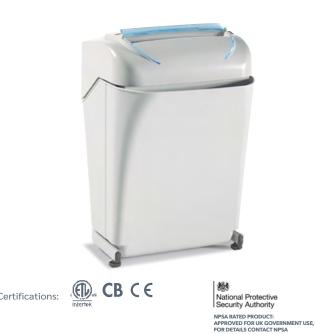

## KOBRA 240 C2

CLASSIC LINE SHREDDER PERSONAL USE AND SMALL/MEDIUM OFFICES

## Manufacturer:ELCOMAN srlBrand:KOBRAModel:KOBRA 240 C2Article Code:99.731EAN Code:8 026064 997317

| Throat width:                                | 240 mm                                                                                                                                                                                        |
|----------------------------------------------|-----------------------------------------------------------------------------------------------------------------------------------------------------------------------------------------------|
| Shred size:                                  | 1,9 x 15 mm cross cut                                                                                                                                                                         |
| Security level<br>ISO/IEC 21964 (DIN 66399): | P-5 T-5 E-4 F-2                                                                                                                                                                               |
| Paper capacity*<br>(sheets at a time):       | 10-12 sheets (A4 70gr) / 9-11 sheets (A4 80gr)                                                                                                                                                |
| Shreddable materials:                        | Paper, Credit cards, Credit cards with chip, Film                                                                                                                                             |
| Waste bin capacity:                          | 35 litres                                                                                                                                                                                     |
| Speed**:                                     | 0,09 m/sec                                                                                                                                                                                    |
| Noise level:                                 | 58-61 dB(A)                                                                                                                                                                                   |
| Voltage:                                     | 230 Volt                                                                                                                                                                                      |
| Power:                                       | 460 Watt                                                                                                                                                                                      |
| Dimensions (WxDxH):                          | 37 x 33 x 56 cm                                                                                                                                                                               |
| Weight (net/gross):                          | 17 Kg – Packaging: 1 unit per box                                                                                                                                                             |
| Datasheet n.24 rev.4                         | * Capacity varies based on supply power, weight, quality and grain of<br>paper, operating temperature and blade lubrication.<br>** Speed calculated at 60 Hz as knife outside diameter x rpm. |