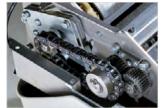

MAIN FEATURES

Cross-cut shredder equipped with heavy duty chain drive system with metal gears. Carbon hardened cutting knives unaffected by staples and clips. 24 hour continuous duty operations without overheatings or duty cycles.

- Super Potential Power Unit: heavy duty chain drive system with steel gears
- Continuous duty shredding: 24 hour continuous duty motor without overheating and duty cycles. Motor thermal protection.
- Carbon hardened steel cutting knives unaffected by staples and clips
- Energy Smart System: power saving stand-by mode with optical illuminated indicators
- Start & Stop: automatic start and stop through electronic eyes with stand-by function
- Safety Stop: automatically stops at bin removal
- 35 litre removable waste bin for easy empty operations: does not require lifting the cutting head.
- **Eco-friendly:** does not require plastic bags.

24 HOUR CONTINUOUS DUTY MOTOR

Motor thermal protection. Continuous duty motor, no overheating and no duty cycles. Carbon hardened steel cutting knives unaffected by staples and clips.

SUPER POTENTIAL POWER UNIT

Heavy duty chain drive with steel gears which offer reliability and resistance to wear.

Optical illuminated indicators for power saving stand-by mode.

for easy empty operations: does not require lifting the cutting head. Does not require plastic bags.