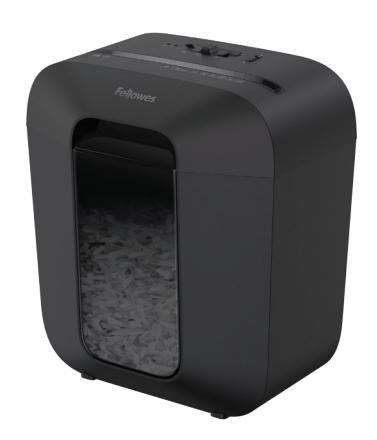

## POWERSHRED® LX25

## Personal Shredder

Disables the shredder when not in use

Shreds without noisy interruptions

## **Specifications**

| Model No.      | LX25                                                                                                           |
|----------------|----------------------------------------------------------------------------------------------------------------|
| Mfr. No.       | 4300401                                                                                                        |
| Sheet Capacity | 6 Sheets                                                                                                       |
| Cut Type       | Cross-Cut                                                                                                      |
| Security Level | P-4                                                                                                            |
| Cut Size       | 5/ <sub>32</sub> " × 1 ½"                                                                                      |
| Usage          | Personal                                                                                                       |
| Run Time (min) | 3 on / 30 off                                                                                                  |
| Bin Capacity   | 3 Gallons                                                                                                      |
| Bin Type       | Lift-Off Head                                                                                                  |
| Throat Width   | 9*                                                                                                             |
| Dimensions     | 14 <sup>1</sup> / <sub>4</sub> " H x 12 <sup>3</sup> / <sub>16</sub> " W x 8 <sup>11</sup> / <sub>16</sub> " D |
| Also Shreds    |                                                                                                                |
| Warranty       | 1-year product and 3-year cutter                                                                               |