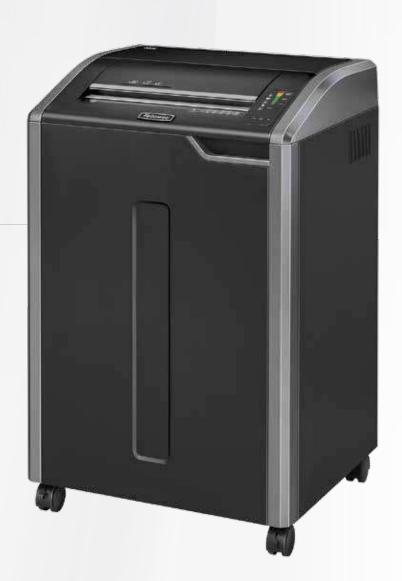

## POWERSHRED® 485i

## Commercial Shredder

Stops shredding when hands touch the paper opening

Ideal for high volume shredding. The shredder is always ready for operation

Reduces in-use energy consumption and powers down after periods of inactivity

## Advanced Jam Prevention

Eliminates paper jams and powers through tough jobs

| Model         | 485i                  |
|---------------|-----------------------|
| Item          | 4699501               |
| Sheets / Pass | 38-40                 |
| Cut Type      | Strip - Cut           |
| Security      | Level P-2             |
| Cut Size      | 5.8mm                 |
| Users         | 10+                   |
| Run Time      | Continuous            |
| Bin Capacity  | 142L                  |
| Bin Type      | Pull Out              |
| Throat Width  | 405mm                 |
| Dimensions    | H 953 x W 636 x D 509 |
| Also Shreds   |                       |
| Warranty      | 2 / 20 Years          |
|               |                       |