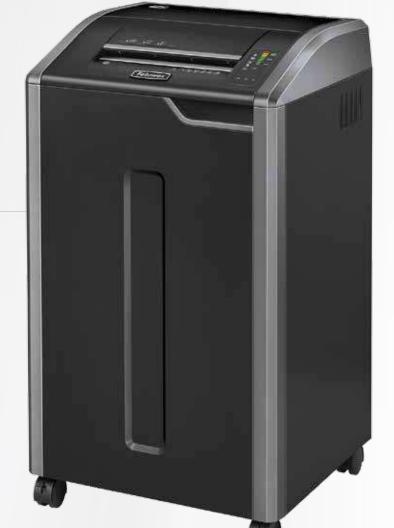

## POWERSHRED® 425i

## Commercial Shredder

Stops shredding when hands touch the paper opening

Ideal for high volume shredding. The shredder is always ready for operation

Reduces in-use energy consumption and powers down after periods of inactivity

## Specifications

| Model         | 425i                  |
|---------------|-----------------------|
| Item          | 4698501               |
| Sheets / Pass | 38-40                 |
| Cut Type      | Strip - Cut           |
| Security      | Level P-2             |
| Cut Size      | 5.8mm                 |
| Users         | 10+                   |
| Run Time      | Continuous            |
| Bin Capacity  | 121L                  |
| Bin Type      | Pull Out              |
| Throat Width  | 305mm                 |
| Dimensions    | H 955 x W 558 x D 508 |
| Also Shreds   |                       |
| Warranty      | 2 / 20 Years          |