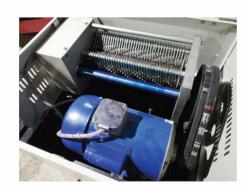

## **Specifications:**

Model No. - SMBZ1 C

Cut Type - Cross Cut

Sheet Capacity - 15 (A-4 Size/70gsm)

Motor Power - 1 HP

Operation - Manual with Reverse Funtion

Castor Wheel - Yes

Thermal Overload Protection - Yes

Dimension - (LxWxH) 23"x20"x43"(Inches)

585x510x1095 (mm)

Weight Approx 75Kg

Features Cutters: Alloy Steel, Metallic body with

powder coating for long durability,

Features: CD/ Credit cards,

Can shred 250 Kgs papers in a day on regular basis