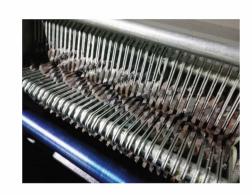

## **Specifications:**

Model No. - SMBZ1 C

Cut Type - Cross Cut

Sheet Capacity - 15 (A-4 Size/70gsm)

Motor Power - 1 HP

Operation - Manual with Reverse Funtion

Castor Wheel - Yes

Thermal Overload Protection - Yes

Cut Size (mm) - 4\*35 mm

Paper Entry Width - 300 mm

Bin Capacity (Liters) - 80 L

Shred Staples - Yes

Shred Cards & CDs - Yes

Noise Level (db) <65

Bin - Open Door

Rated Speed (M/min) 15

Dimension - (LxWxH) 23"x20"x43"(Inches)

585x510x1095 (mm)

Weight Approx 75Kg

Features Cutters: Alloy Steel, Metallic body with

powder coating for long durability,

Features: CD/ Credit cards,

Can shred 250 Kgs papers in a day on regular basis