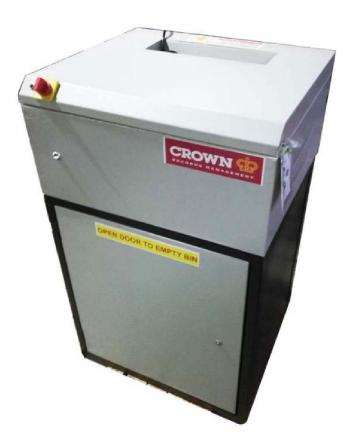

## HEAVY DUTY CROSS CUT OFFICE PAPER SHREDDER

When you are tired of the regular office shredders that are not able to cope up with the high load of papers generated in your office... you need the SHREDMAC - SMBZ1C It is the ideal back office industrial grade paper shredder machine for non stop use, collect all the papers from your office and shred it in this machine whenever you need to, once a week or month, the machine is ready for use always and can complete the job fast!

## **Specifications:**

Model No. - SMBZ1 C

Cut Type - Cross Cut

Sheet Capacity - 15 (A-4 Size/70gsm)

Motor Power - 1 HP

Operation - Manual with Reverse Funtion

Castor Wheel - Yes

Thermal Overload Protection - Yes

Cut Size (mm) - 4\*35 mm

Paper Entry Width - 300 mm

Bin Capacity (Liters) - 80 L

Shred Staples - Yes

Shred Cards & CDs - Yes

Noise Level (db) <65

Bin - Open Door

Rated Speed (M/min) 15

Dimension - (LxWxH) 23"x20"x43"(Inches)

585x510x1095 (mm)

Weight Approx 75Kg

Features Cutters: Alloy Steel, Metallic body with

powder coating for long durability,

Features: CD/ Credit cards,

Can shred 250 Kgs papers in a day on regular basis