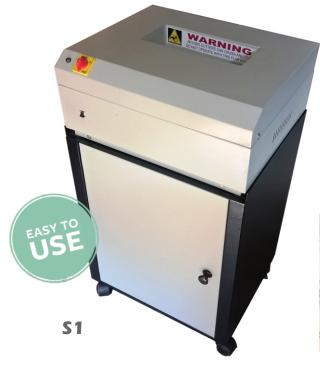

Features FULL MACHINE 100% METAL - NO PLASTIC
Hard Steel Cutters - 10 years warranty
Auto Stop when over heated
Metal body - Rust free powder coated
Wheels for easy movement in the office
Simple operation - Reverse forward switch
NON STOP USE - No cooling required

An ideal paper and CD and card shredder for large offices -Use it daily, once a week or for shredding large quantities of old records, this shredder is always ready! THIS MACHINE DOES NOT REQUIRE COOLING!

Elegant design that blends with any modern office interior, fits snugly in a corner, itching to shred a bunch of papers with staples and pins as it is, well that's not all, it can shred CDs ,Plastic cards and floppies too!

Made for use in Indian offices, simple operation, can be used by staff or office boys, rough and tough, durale and trouble free, just as you wan it!

SPECIFICATIONS -CATEGORY - HEAVY DUTY

Cut Size - 6 mm - Not too small not too big

Sheet Capacity - 20 sheets- Full Bunch with pins Etc.

Shredding capacity - 210 sheets per min- Fast cutting

Shredder Opening - 300mm - Good for A3 size papers

Motor Capacity - 750 Watts (1HP)

Power supply - 220V/50Hz (Single Phase)

Dimensions - 510 x 480 x 920 mm (B x L x H)

This shredder is available in higher capacities also