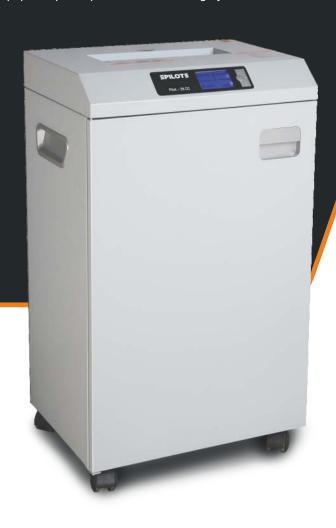

## Pilot - 35 SC

The Pilot 35 SC is a heavy duty paper shredder, equipped with automatic start/stop capability. It can shred paper, clips, staples & CDs and is highly durable.

Conformity to uropean Standards