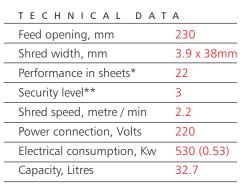

## EDP Shredder Pilot - 22 CC

A cross cut / strip cut shredder with special design for dust-proof, anti-static system and is suitable for office setting. Automatically stops if the door is kept open and has a semi-floating shock absorption system. The alarm signals automatically when the paper bin is full. Used to shred disks, cards, staples & clips.

**≋PILOT**≣

| Dimensions, mm H, W    | /, D   | 640 x 435 x 320     |
|------------------------|--------|---------------------|
| Weight in Kg (approx.) | )      | 26                  |
| Photocell controlled   |        | Yes                 |
| Warranty               |        | 12 months (on site) |
| Sound level (Db)       | No Loa | ad 55               |
|                        | Load   | 65                  |
| Rating (Min)           | Worki  | ng 20               |
|                        | Idle   | 30                  |

\*Paper A 4, 70 g/m<sup>2</sup> \*\*As per DIN 32 757 standard

CE