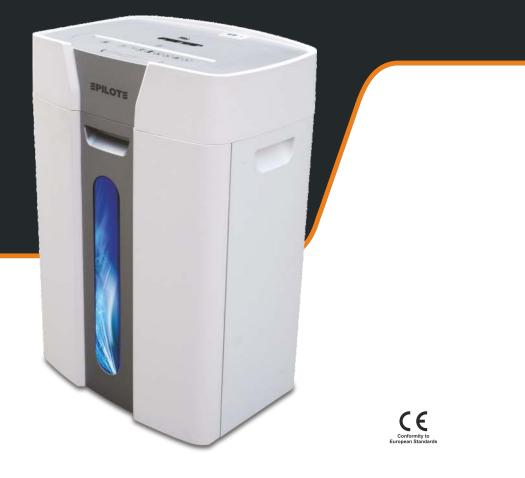

## Deskside Office Shredder Pilot - 08 MC

The Pilot 08-MC shredder is equipped with the electronic and digital control system, hence is suitable for offices. It is a cross cut shredder and has overload protection along with an auto start/stop function.