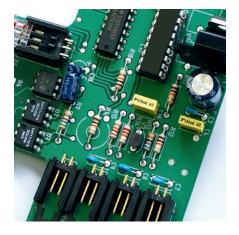

## **CONVENIENT SHRED BIN**

The environmentally-friendly shred bin can be removed easily and cleanly from the cabinet. The bin can be used with or without disposible shred bag.

**AUTOMATIC FUNCTIONS** 

Tried and tested: Reliable printed circuit board controlling all automatic functions of the shredder including the energy saving mode.