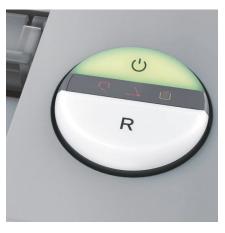

### EASY-SWITCH

Ease of operation: intelligent multifunction switch element with integrated optical signals indicating the operational status. Additional "emergency switch" function.