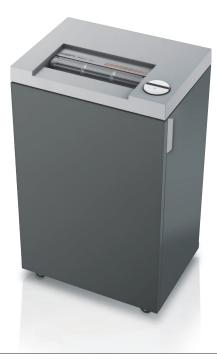

# FBA 1824

Convenience and performance next to your desk - business shredder, also suitable for small work groups.



| Level P-2        | 4 mm strip cut (S)         |
|------------------|----------------------------|
| Sheet capacity*: | 22-24   19-21              |
|                  |                            |
| Level P-4        | 4 x 40 mm particle cut (C) |
| Sheet capacity*: | 16-18   13-15              |

Level P-5 2 x 15 mm particle cut (C) Sheet capacity\*: 11-13 | 9-11



\* A4 paper 70 g/m<sup>2</sup> | 80 g/m<sup>2</sup>

### **Technical specifications**

| Volume               | 50 litres (cabinet)         |
|----------------------|-----------------------------|
|                      | 35 litres (shred bin)       |
| Power                | 230 V / 50 Hz**             |
| Motor capacity       | 580 Watt single phase motor |
| ** other voltages av | ailable                     |

Dimensions

# 635 x 395 x 291 mm (H x W x D) Weight 22 kg

## Product characteristics

SPS - (Safety Protection System) package: patented, electronically controlled, transparent safety flap in the feed opening as additional safety element; EASY-SWITCH - intelligent control element indicating the operational status of the shredder with varying colour codes and back-lit symbols;