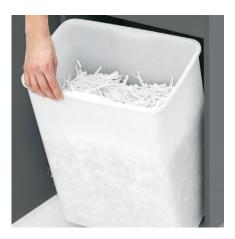

## **CONVENIENT SHRED BIN**

The environmentally-friendly shred bin can be removed easily and cleanly from the cabinet. The bin can be used with or without disposible shred bag.

**AUTOMATIC FUNCTIONS** 

Tried and tested: Reliable printed circuit board controlling all automatic functions of the shredder including the energy saving mode.