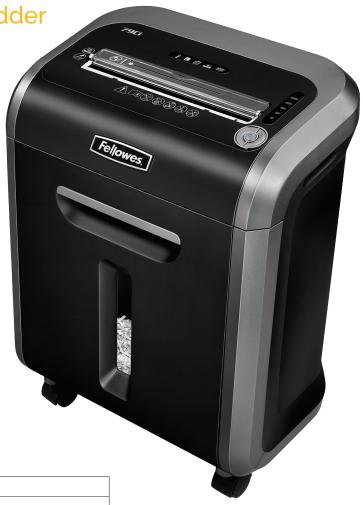

# POWERSHRED® 79Ci

Small Office/Home Office Shredder

## **Specifications:**

| Model No.      | 79Ci                                            |
|----------------|-------------------------------------------------|
| Mfr. No.       | 3227902                                         |
| Sheet Capacity | 16 Sheets                                       |
| Cut Type       | Cross-Cut                                       |
| Security Level | P-4                                             |
| Cut Size       | 5/32" × 1 ½"                                    |
| Usage          | Personal                                        |
| Run Time (min) | 20 on / 30 off                                  |
| Bin Capacity   | 6 Gallons                                       |
| Bin Type       | Pull-Out                                        |
| Throat Width   | 9"                                              |
| Dimensions     | 21.4" H x 15.4" W x 10.4" D                     |
| Also Shreds    | 0=0GE                                           |
| Warranty       | 2-year product and service; lifetime on cutters |