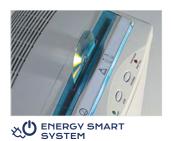

## MAIN FEATURES

Cross-cut shredder with high quality steel cabinet mounted on casters. Two heavy duty chain drive system with metal gears and carbon hardened cutting knives (unaffected by staples and clips) operating in conjunction with two motors delivers maximum shredding capacity. Motor thermal protection: 24 hour continuous duty operations without overheating or duty cycles. Energy Smart System for the environmental protection and energy cost saving: light indicators are turned on while the machine is shredding and switched off for zero consumption.

- **Two heavy duty chain drive system** with steel gears "Super Potential Power Unit"
- Two 24 hour continuous duty motors without overheating and duty cycles
- Carbon hardened steel cutting knives unaffected by staples and clips
- Energy Smart System: with optical indicators for power saving stand-by mode
- Start & Stop: automatic start and stop through electronic eyes with stand-by function
- Safety Stop: automatically stops at open door and/or full waste bin
- Automatic Reverse System in case of jamming
- High quality steel cabinet mounted on casters, easy to empty 85 litre collection bag

Power management system with illuminated indicators for power saving in stand-by mode. Integrated flap for CD/DVD and credit card shredding.

TOP SHELF Document top shelf to save office space (space saving design).