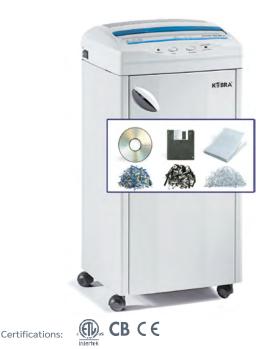

| Throat width:                                | 300 mm                                                                                                                       |
|----------------------------------------------|------------------------------------------------------------------------------------------------------------------------------|
| Shred size:                                  | 3,5 x 30 mm cross cut                                                                                                        |
| Security level<br>ISO/IEC 21964 (DIN 66399): | P-4 O-3 T-4 E-3 F-1                                                                                                          |
| Paper capacity*<br>(sheets at a time):       | 22-24 sheets (A4 70gr) / 20-22 sheets (A4 80gr)                                                                              |
| Shreddable materials:                        | Paper, Credit cards, Credit cards with chip,<br>CDs/DVDs                                                                     |
| Waste bag volume:                            | 85 litres                                                                                                                    |
| Speed:                                       | 0,07 m/sec                                                                                                                   |
| Noise level (idle/shredding): 58-61 dB(A)    |                                                                                                                              |
| Voltage:                                     | 230 Volt                                                                                                                     |
| Power:                                       | 920 Watt (2 motors per 460 Watt each)                                                                                        |
| Dimensions (WxDxH):                          | 43 x 31 x 83 cm                                                                                                              |
| Weight (net/gross):                          | 34 Kg – Packaging: 1 Unit per Box                                                                                            |
| Datasheet n.51 rev.2                         | * Capacity varies based on supply power, weight, quality and grain of<br>paper, operating temperature and blade lubrication. |

## MAIN FEATURES

Cross-cut shredder with high quality steel cabinet mounted on casters. Two heavy duty chain drive system with metal gears and carbon hardened cutting knives (unaffected by staples and clips) operating in conjunction with two motors delivers maximum shredding capacity. Motor thermal protection: 24 hour continuous duty operations without overheating or duty cycles. Energy Smart System for the environmental protection and energy cost saving: light indicators are turned on while the machine is shredding and switched off for zero consumption.